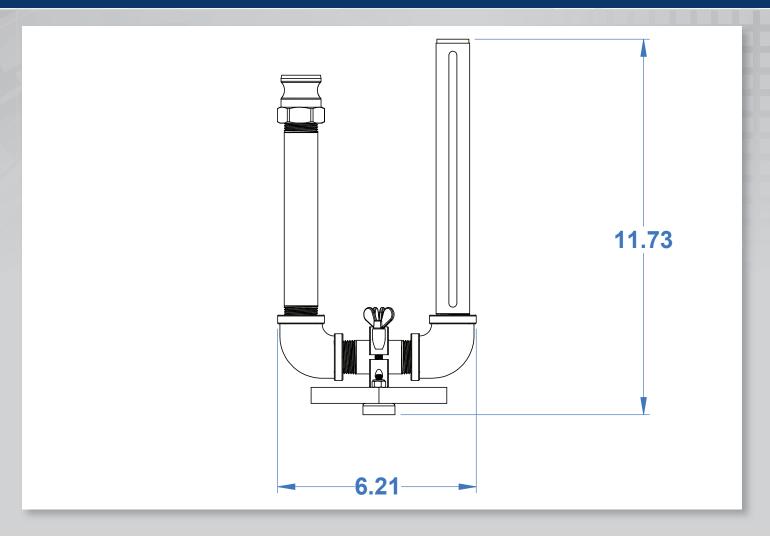

# SENTRY SLOTTED PIPE SKIMMER

Sentry SmartSkim

### **FLOATING SKIMMERS**

Extend the life of your industrial fluids and equipment efficiently and effectively with a slotted pipe skimmer.

Sentry's easy-to-maintain SmartSkim Slotted Pipe skimmer has a simple mounting bracket attached to the bottom of the tank, making the skimmer ideal for a varied of sump side coalescers. The operator-friendly device produces the same trusted SmartSkim performance with no additional hoses, belts, disks, or drums causing excess repairs or clogging.

## SENTRY SLOTTED PIPE SKIMMER > SENTRY SMARTSKIM > FLOATING SKIMMERS

| SPECIFICATIONS            |                       |
|---------------------------|-----------------------|
| <b>Wetted Materials</b>   | 304 SS                |
| Materials of Construction | 304 SS                |
| Process Temperature       | Up to 2300°F (1260°C) |