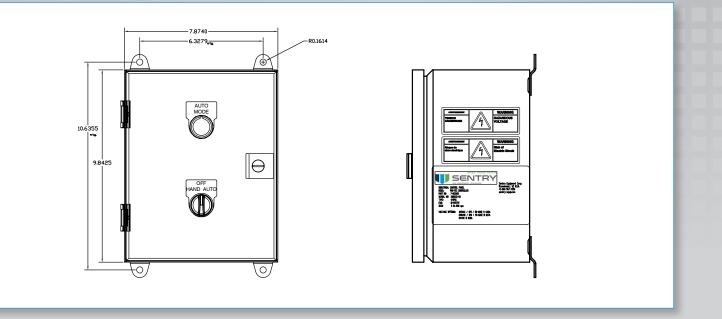

# SPECIFICATIONS

| SPECIFICATIONS             |                                                                               |
|----------------------------|-------------------------------------------------------------------------------|
| power                      | 24VDC @ 0.18A, 1210VAC @ 0.32A, 240VAC @ 0.17A; 50—60Hz                       |
| inputs                     | dry contact for remote start                                                  |
| outputs                    | mechanical relay, maximum 250 VAC / 8AAC resistive, 250 VDC / 0,3 A resistive |
| communications (option)    | none                                                                          |
| enclosure                  | Mild steel; NEMA type4, IP 66                                                 |
| mounting                   | Mounting feet provided                                                        |
| ambient temperature        | -4°F (-20°C) to 131°F ( 55°C)                                                 |
| shipping weight (approx)   | 8 lb (3.6 kg)                                                                 |
| agency approvals available | CE SE TO BE DETERMINED                                                        |