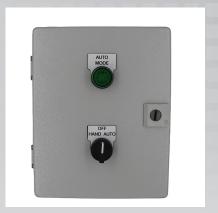

# AUTOMATIC SAMPLING

The Sentry<sup>®</sup> PRO-TEC controller is a dedicated control system capable of controlling any Isolok sampler. With just a few connections, the sampler can be in operation.

The Sentry PRO-TEC controller features both Hand and Auto operating capabilities.

## **BENEFITS**

Hand mode allows the operator to obtain a single grab sample.

Auto mode allows continuous sampling and a dry contact interface for remote starting and stopping of the sampler.