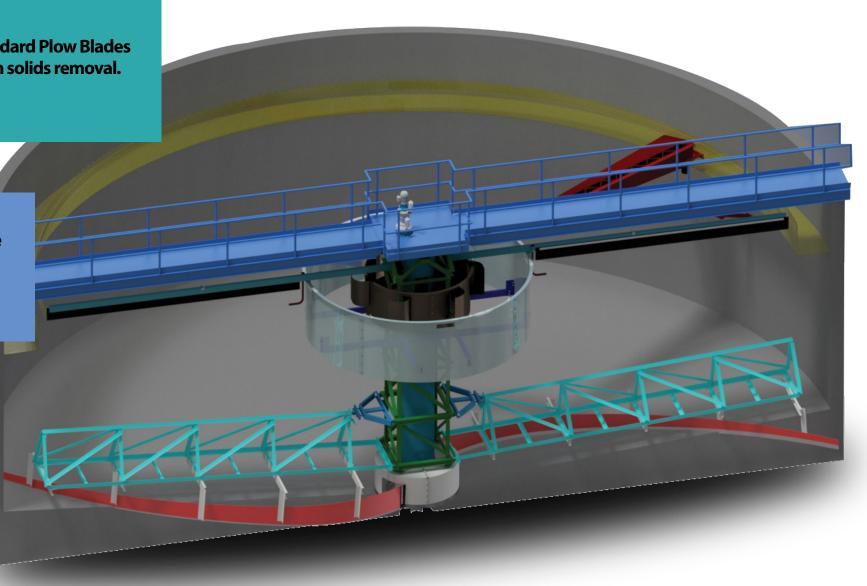

# RSG PREMIUM CLARIFIER DRIVES

The RSG Premium CM and BM series of clarifier and thickener drives have been uniquely designed and engineered utilizing the Dorr-Oliver® known reliability and toughness while combining the innovative technology created by the Rebuild-it team of clarifier experts. The CM Series Drive has been recently designed, upgraded with a single input reducer with integral loadcell providing optimal and reliable torque overload protection. The CM & BM series drives are supplied with a local NEMA 4X control panel containing the torque display unit which allows for a digital feedback to the plants SCADA system, the CM drive will also have a VFD for speed control. The new RSG designed drive units are built for performance, easy maintenance and a piece of mind of knowing that your drive is built to last and to outperform any other drive on the market today.

- ✓ Cast Iron or Fabricated Base and Gear
- **✓ Easy Retrofit to other Clarifiers**
- **✓** NEMA 4X Control Panel
- **✓** Stainless Steel Piping and Valves
- ✓ Easy Maintenance
- ✓ Newly Designed Base Removes
  Condensate Away From the Bearing

- ✓ Direct Bolt in to Original Manufacturer
- **✓** Integral Load Cell Overload
- √ 4-20 ma Output Signal
- **✓** UV Polyurethane Final Coating System
- ✓ Durability and Quality Designed
- ✓ Newly Designed Main Gear with Bolt On Cage