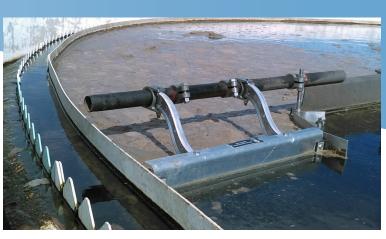

# RSG PREMIUM CLARIFIER DRIVES

The RSG Premium CM and BM series of clarifier and thickener drives have been uniquely designed and engineered utilizing the Dorr-Oliver® known reliability and toughness while combining the innovative technology created by the Rebuild-it team of clarifier experts. The CM Series Drive has been recently designed, upgraded with a single input reducer with integral loadcell providing optimal and reliable torque overload protection. The CM & BM series drives are supplied with a local NEMA 4X control panel containing the torque display unit which allows for a digital feedback to the plants SCADA system, the CM drive will also have a VFD for speed control. The new RSG designed drive units are built for performance, easy maintenance and a piece of mind of knowing that your drive is built to last and to outperform any other drive on the market today.

- ✓ Cast Iron or Fabricated Base and Gear
- **✓ Easy Retrofit to other Clarifiers**
- **✓** NEMA 4X Control Panel
- **✓** Stainless Steel Piping and Valves
- ✓ Easy Maintenance
- ✓ Newly Designed Base Removes
  Condensate Away From the Bearing

- ✓ Direct Bolt in to Original Manufacturer
- **✓** Integral Load Cell Overload
- √ 4-20 ma Output Signal
- **✓** UV Polyurethane Final Coating System
- ✓ Durability and Quality Designed
- ✓ Newly Designed Main Gear with Bolt On Cage