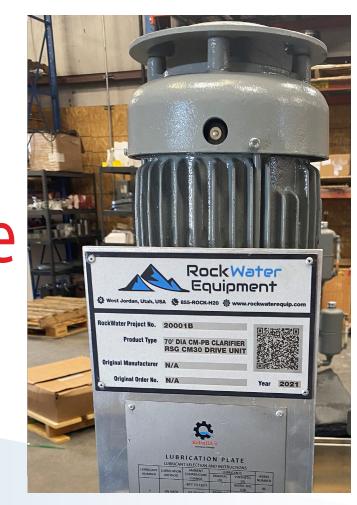

# RWE-KIT (Keep in touch) Connect QR Code

Welcome to "RWE-KIT" Keep In Touch with RockWater and your equipment 24/7. Where you can access your equipment information, contact RockWater experts and utilize other vale added services. Simply scan the QR code on the equipment nameplate and access O&M manual, videos and recommended spare parts right there on your computer or smart phone.