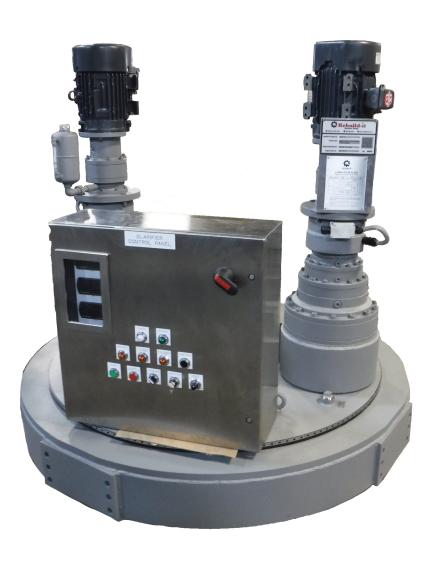

# RSG PREMIUM CLARIFIER DRIVES

The RSG Premium CM and BM series of clarifier and thickener drives have been uniquely designed and engineered utilizing the Dorr-Oliver® known reliability and toughness while combining the innovative technology created by the Rebuild-it team of clarifier experts. The CM Series Drive has been recently designed, upgraded with a single input reducer with integral loadcell providing optimal and reliable torque overload protection. The CM & BM series drives are supplied with a local NEMA 4X control panel containing the torque display unit which allows for a digital feedback to the plants SCADA system, the CM drive will also have a VFD for speed control. The new RSG designed drive units are built for performance, easy maintenance and a piece of mind of knowing that your drive is built to last and to outperform any other drive on the market today.

- ✓ Cast Iron or Fabricated Base and Gear
- **✓ Easy Retrofit to other Clarifiers**
- **✓** NEMA 4X Control Panel
- **✓** Stainless Steel Piping and Valves
- ✓ Easy Maintenance
- ✓ Newly Designed Base Removes
  Condensate Away From the Bearing

- ✓ Direct Bolt in to Original Manufacturer
- **✓** Integral Load Cell Overload
- √ 4-20 ma Output Signal
- **✓** UV Polyurethane Final Coating System
- ✓ Durability and Quality Designed
- ✓ Newly Designed Main Gear with Bolt On Cage