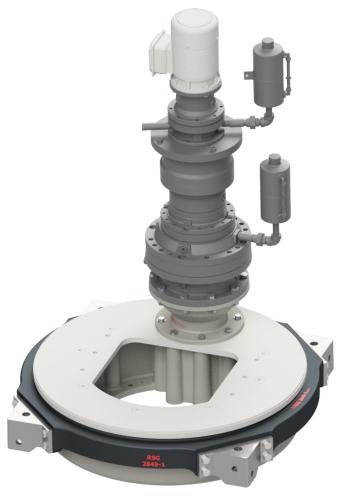

# RSG PREMIUM CLARIFIER DRIVES

The RSG Premium CM and BM series of clarifier and thickener drives have been uniquely designed and engineered utilizing the Dorr-Oliver® known reliability and toughness while combining the innovative technology created by the Rebuild-it team of clarifier experts. The CM Series Drive has been recently designed, upgraded with a single input reducer with integral loadcell providing optimal and reliable torque overload protection. The CM & BM series drives are supplied with a local NEMA 4X control panel containing the torque display unit which allows for a digital feedback to the plants SCADA system, the CM drive will also have a VFD for speed control. The new RSG designed drive units are built for performance, easy maintenance and a piece of mind of knowing that your drive is built to last and to outperform any other drive on the market today.

- ✓ Cast Iron or Fabricated Base and Gear
- **✓ Easy Retrofit to other Clarifiers**
- **✓** NEMA 4X Control Panel
- **✓** Stainless Steel Piping and Valves
- ✓ Easy Maintenance
- ✓ Newly Designed Base Removes
  Condensate Away From the Bearing

- ✓ Direct Bolt in to Original Manufacturer
- **✓** Integral Load Cell Overload
- √ 4-20 ma Output Signal
- **✓** UV Polyurethane Final Coating System
- ✓ Durability and Quality Designed
- ✓ Newly Designed Main Gear with Bolt On Cage