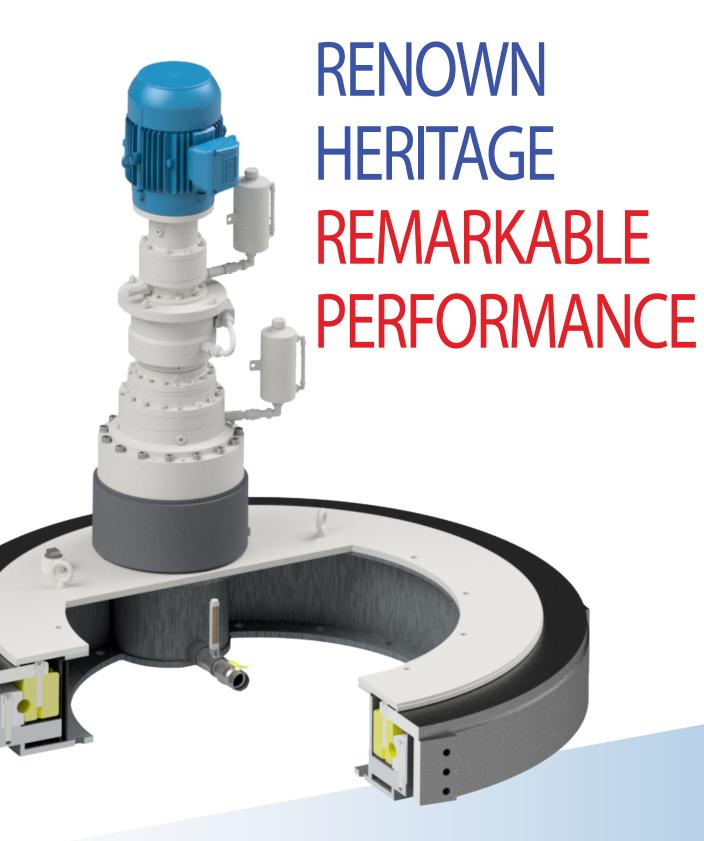

# RSG PREMIUM CLARIFIER DRIVES

The RSG Premium CM and BM series of clarifier and thickener drives have been uniquely designed and engineered utilizing the Dorr-Oliver® known reliability and toughness while combining the innovative technology created by the Rebuild-it team of clarifier experts. The CM Series Drive has been recently designed, upgraded with a single input reducer with integral loadcell providing optimal and reliable torque overload protection. The CM & BM series drives are supplied with a local NEMA 4X control panel containing the torque display unit which allows for a digital feedback to the plants SCADA system, the CM drive will also have a VFD for speed control. The new RSG designed drive units are built for performance, easy maintenance and a piece of mind of knowing that your drive is built to last and to outperform any other drive on the market today.

- ✓ Cast Iron or Fabricated Base and Gear
- **✓ Easy Retrofit to other Clarifiers**
- **✓** NEMA 4X Control Panel
- **✓** Stainless Steel Piping and Valves
- ✓ Easy Maintenance
- ✓ Newly Designed Base Removes
  Condensate Away From the Bearing

- ✓ Direct Bolt in to Original Manufacturer
- **✓** Integral Load Cell Overload
- √ 4-20 ma Output Signal
- **✓** UV Polyurethane Final Coating System
- ✓ Durability and Quality Designed
- ✓ Newly Designed Main Gear with Bolt On Cage