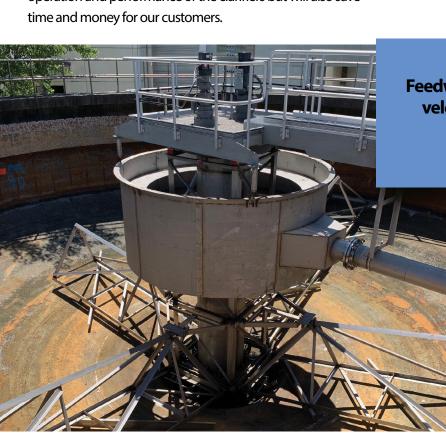

engineering staff has over 75 years of combined experience with designing clarifiers. The RSG Engineering team have come up with many proven designs that will not only help improve the operation and performance of the clarifiers but will also save time and money for our customers.

Feedwell and EDI designs to help lower the velocity flow of energy and promoting hydraulic mixing to maximize flocculation.