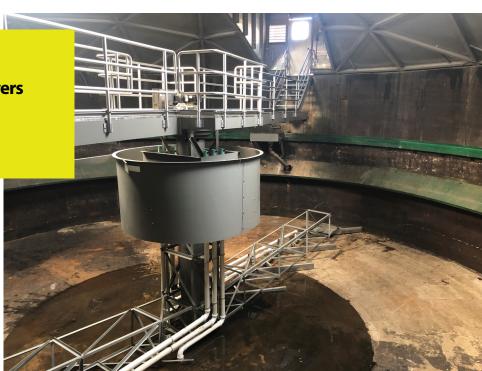

# THE PERFECT BLEND OF TRADITION & INNOVATION

The RSG brand of clarifiers are an improved uniquely designed clarifiers in combining the best of the original types of heavy duty, robust and long-lasting clarifiers that are still running strong today with the innovative

technology coming from Rebuild-it Services Group. These clarifiers are designed by our engineering staff of professional engineers that have been designing all different types of clarifiers for many years. Our

engineering staff has over 75 years of combined experience with designing clarifiers. The RSG Engineering team have come up with many proven designs that will not only help improve the operation and performance of the clarifiers but will also save time and money for our customers.