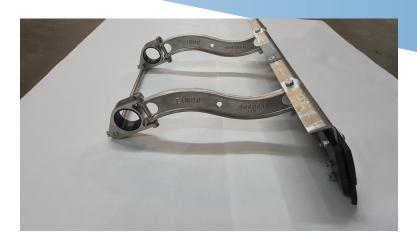

# RSG PREMIUM SKIMMING DEVICE

- ✓ Stainless Steel and Aluminum Materials Only
- **✓** Retrofit to Any Clarifier

- ✓ Patented Clevis with Nylon Bushing
- ✓ Corrosion Resistant