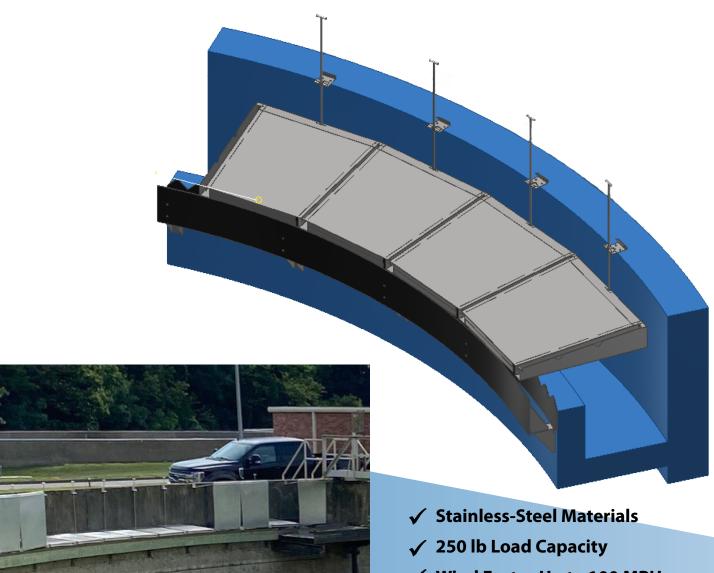

### PREMIUM LAUNDER

**COVERS** 

The RSG Premium launder covers are designed to help eliminate algae and are very easy to maintain and use. These premium covers are made from stainless steel and aluminum making them light weight and tough to withstand any environmental conditions. These covers are like nothings that's being offered today with easy access to troughs and weirs for inspection. Our professional team of experts will install this cover which is counter levered from the concrete wall and can withstand a wind factor of 100 MPH and a load capacity of 250 lbs. Remarkably, these covers are less expensive than traditional FRP covers.

- **✓** Wind Factor Up to 100 MPH
- ✓ Light Weight Removable Panels
- ✓ Very Affordable Pricing
- **✓** Eliminate Algae Growth

The RockWater brand of equipment and clarifiers are uniquely designed in combining the original heavy duty components with new technology to be trouble-free and maintenance friendly. The RockWater brand of clarifiers were created by engineers with several years of experience designing clarifiers for wastewater treatment plants in both municipal and industrial applications. We believe in offering our customers the very best in quality and customer service. RockWater equipment is the clear choice for all new and retrofit clarifiers.