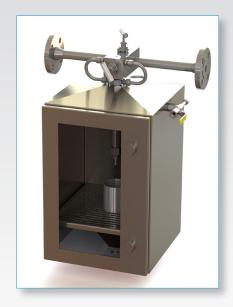

## **SENTRY COBRA HTHV SAMPLER**

## **Low Emission Samplers**

## MANUAL SAMPLING

| M + 11 (C + + + + + + + + + + + + + + + + + + |                           |                                                |                                                                  |                                       |                                                      |                                                |  |
|-----------------------------------------------|---------------------------|------------------------------------------------|------------------------------------------------------------------|---------------------------------------|------------------------------------------------------|------------------------------------------------|--|
| Material of Construction                      |                           |                                                |                                                                  |                                       |                                                      |                                                |  |
| S                                             |                           | ainless Steel                                  |                                                                  |                                       |                                                      |                                                |  |
| Q                                             | Spec                      | cial (Specify)                                 |                                                                  |                                       |                                                      |                                                |  |
|                                               | Valv                      | /e                                             |                                                                  |                                       |                                                      |                                                |  |
|                                               | S                         | Cobra Standard Sample Valve 0.118" Orifice     |                                                                  |                                       |                                                      |                                                |  |
|                                               | BB                        | Cobra BigBore 0.25" Orifice                    |                                                                  |                                       |                                                      |                                                |  |
|                                               | 2BB                       | Cobr                                           | Cobra BigBore Double Block 0.25" Orifice                         |                                       |                                                      |                                                |  |
|                                               |                           | Connection                                     |                                                                  |                                       |                                                      |                                                |  |
|                                               |                           | F8 1/2" FNPT Connection (Standard Valve only)  |                                                                  |                                       |                                                      | on (Standard Valve only)                       |  |
|                                               |                           | F12 3/4" FNPT Connection (BigBore models only) |                                                                  |                                       |                                                      | on (BigBore models only)                       |  |
|                                               |                           | F16 1" FNPT Connection (BigBore models only)   |                                                                  |                                       |                                                      | (BigBore models only)                          |  |
|                                               |                           | FL                                             | Flanged Connection – Specify class, size, type, and spool length |                                       |                                                      |                                                |  |
|                                               |                           |                                                | Enclosure                                                        |                                       |                                                      |                                                |  |
| S Stainless Steel Enclosure with v            |                           |                                                | Stain                                                            | less Stee                             | el Enclosure with viewing window and container shelf |                                                |  |
|                                               | SD Stainless Steel Enclo  |                                                |                                                                  | Stain                                 | less Stee                                            | el Enclosure with Double window front and back |  |
|                                               | HI Steam Heated Enclosure |                                                |                                                                  | d Enclosure                           |                                                      |                                                |  |
|                                               | X No Enclosure            |                                                |                                                                  |                                       |                                                      |                                                |  |
|                                               | Cont                      |                                                |                                                                  | Cont                                  | tainer Size                                          |                                                |  |
| Р                                             |                           |                                                | Р                                                                | Pint Container                        |                                                      |                                                |  |
| Q                                             |                           |                                                | Q                                                                | Quart Container                       |                                                      |                                                |  |
| G                                             |                           |                                                | G                                                                | Gallon Container                      |                                                      |                                                |  |
| Н                                             |                           |                                                | Н                                                                | Bottle Assembly – Specify bottle size |                                                      |                                                |  |
|                                               |                           |                                                |                                                                  | Options                               |                                                      |                                                |  |
|                                               |                           |                                                |                                                                  | SJS                                   | Steam Jacketed Service Stinger                       |                                                |  |
|                                               |                           |                                                |                                                                  |                                       | ED                                                   | Eductor Installed                              |  |
|                                               |                           |                                                |                                                                  |                                       | PS                                                   | Pipe Stand (2")                                |  |