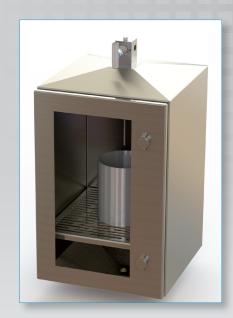

## **SENTRY COBRA HTHV SAMPLER**

## **Low Emission Samplers**

## MANUAL SAMPLING

| M + 11 (C + + + + + + + + + + + + + + + + + + |                           |                                                |                                                                  |                                       |                                                      |                                                |  |
|-----------------------------------------------|---------------------------|------------------------------------------------|------------------------------------------------------------------|---------------------------------------|------------------------------------------------------|------------------------------------------------|--|
| Material of Construction                      |                           |                                                |                                                                  |                                       |                                                      |                                                |  |
| S                                             |                           | ainless Steel                                  |                                                                  |                                       |                                                      |                                                |  |
| Q                                             | Spec                      | cial (Specify)                                 |                                                                  |                                       |                                                      |                                                |  |
|                                               | Valv                      | /e                                             |                                                                  |                                       |                                                      |                                                |  |
|                                               | S                         | Cobra Standard Sample Valve 0.118" Orifice     |                                                                  |                                       |                                                      |                                                |  |
|                                               | BB                        | Cobra BigBore 0.25" Orifice                    |                                                                  |                                       |                                                      |                                                |  |
|                                               | 2BB                       | Cobr                                           | Cobra BigBore Double Block 0.25" Orifice                         |                                       |                                                      |                                                |  |
|                                               |                           | Connection                                     |                                                                  |                                       |                                                      |                                                |  |
|                                               |                           | F8 1/2" FNPT Connection (Standard Valve only)  |                                                                  |                                       |                                                      | on (Standard Valve only)                       |  |
|                                               |                           | F12 3/4" FNPT Connection (BigBore models only) |                                                                  |                                       |                                                      | on (BigBore models only)                       |  |
|                                               |                           | F16 1" FNPT Connection (BigBore models only)   |                                                                  |                                       |                                                      | (BigBore models only)                          |  |
|                                               |                           | FL                                             | Flanged Connection – Specify class, size, type, and spool length |                                       |                                                      |                                                |  |
|                                               |                           |                                                | Enclosure                                                        |                                       |                                                      |                                                |  |
| S Stainless Steel Enclosure with v            |                           |                                                | Stain                                                            | less Stee                             | el Enclosure with viewing window and container shelf |                                                |  |
|                                               | SD Stainless Steel Enclo  |                                                |                                                                  | Stain                                 | less Stee                                            | el Enclosure with Double window front and back |  |
|                                               | HI Steam Heated Enclosure |                                                |                                                                  | d Enclosure                           |                                                      |                                                |  |
|                                               | X No Enclosure            |                                                |                                                                  |                                       |                                                      |                                                |  |
|                                               | Cont                      |                                                |                                                                  | Cont                                  | tainer Size                                          |                                                |  |
| Р                                             |                           |                                                | Р                                                                | Pint Container                        |                                                      |                                                |  |
| Q                                             |                           |                                                | Q                                                                | Quart Container                       |                                                      |                                                |  |
| G                                             |                           |                                                | G                                                                | Gallon Container                      |                                                      |                                                |  |
| Н                                             |                           |                                                | Н                                                                | Bottle Assembly – Specify bottle size |                                                      |                                                |  |
|                                               |                           |                                                |                                                                  | Options                               |                                                      |                                                |  |
|                                               |                           |                                                |                                                                  | SJS                                   | Steam Jacketed Service Stinger                       |                                                |  |
|                                               |                           |                                                |                                                                  |                                       | ED                                                   | Eductor Installed                              |  |
|                                               |                           |                                                |                                                                  |                                       | PS                                                   | Pipe Stand (2")                                |  |